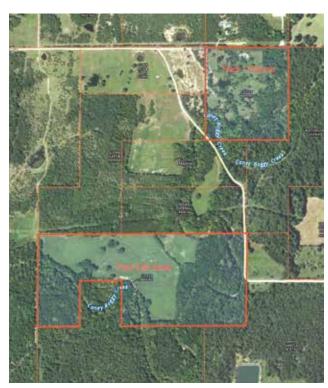

# REAL STATES Owner: Maxine Coffee

Saturday November 6th at 12 Noon Tract 1: 40 acres • Tract 2: 90 acres Surface Only

**Auction Location:** From Coalgate go North 5.5 miles on Hwy 31 veer left to stay on Hwy 31 and continue North for 12 miles to Pine & Legal Road. Turn West onto Pine & Legal Road go 3.2 miles to Bailey Nichols Road, turn right and follow signs.

**Legal description:** Tract 1: NW/4 NE/4 16-3N-11E 40 acres Surface Only. Tract 2: SW/4 NW/4 SW/4 & N/2 NW/4 SW/4 & N/2 NW/4 SE/4 16-3N-11E 90 acres Surface Only

Tract 1: 40 acres- Excellent hunting with a nice large pond near the house, hardwood timber and open areas. The recreational potential is limitless! Property also features a 4 bedroom 1 bath house that would make a great hunting camp. (Electricity to house and rural water meter on property.)

*Tract 2: 90 Acres* - The property features a clean bottomland hay meadow and mature hardwood timber along Caney Boggy creek. Excellent hunting and recreational opportunities, plus income potential from hay meadow!