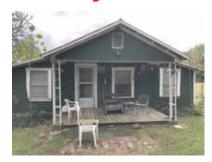

**Legal description:** Tract 1: NW/4 NE/4 16-3N-11E 40 acres Surface Only. Tract 2: SW/4 NW/4 SW/4 & N/2 NW/4 SW/4 & N/2 NW/4 SE/4 16-3N-11E 90 acres Surface Only

Tract 1: 40 acres- Excellent hunting with a nice large pond near the house, hardwood timber and open areas. The recreational potential is limitless! Property also features a 4 bedroom 1 bath house that would make a great hunting camp. (Electricity to house and rural water meter on property.)