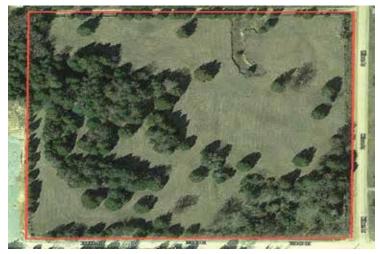

**Legal Description**: SE/4 SE/4 SE/4 Section 28-2S-9E

Nice 10 acres with county road access on 2 sides and utilities available. Great location to build a home!

Don't miss this Special Opportunity to buy 10 acres of surface, and minerals to be auctioned separately