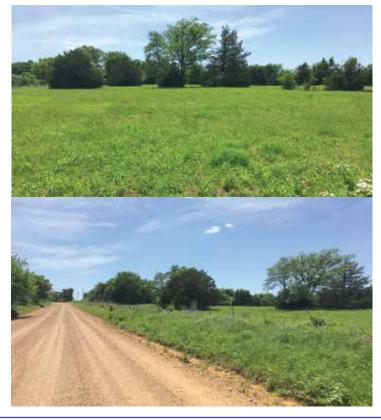

**Legal Description**: SE/4 SE/4 SE/4 Section 28-2S-9E

Nice 10 acres with county road access on 2 sides and utilities available. Great location to build a home!

Don't miss this Special Opportunity to buy 10 acres of surface, and minerals to be auctioned separately